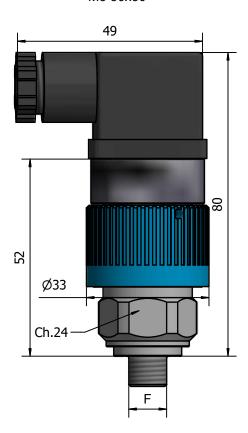

| Thread<br>available | F         |  |
|---------------------|-----------|--|
| 0                   | 1/8" BSP  |  |
| 1                   | 1/4" BSP  |  |
| 2                   | 1/8" BSPT |  |
| 3                   | M10x1     |  |
| 4                   | 1/8" NPT  |  |
| 5                   | 1/4" NPT  |  |
| 6                   | 1/4" BSPT |  |