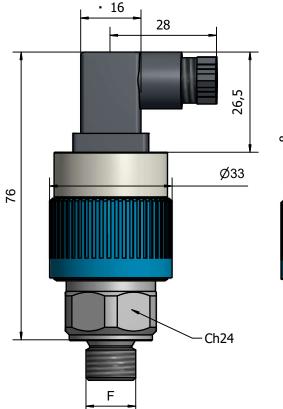

| Thread<br>available | F         |  |
|---------------------|-----------|--|
| 0                   | 1/8" BSP  |  |
| 1                   | 1/4" BSP  |  |
| 2                   | 1/8" BSPT |  |
| 3                   | M10x1     |  |
| 4                   | 1/8" NPT  |  |
| 5                   | 1/4" NPT  |  |
| 6                   | 1/4" BSPT |  |