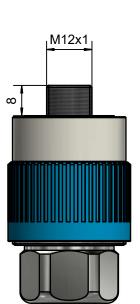

| Thread<br>available | F         |  |
|---------------------|-----------|--|
| 0                   | 1/8" BSP  |  |
| 1                   | 1/4" BSP  |  |
| 2                   | 1/8" BSPT |  |
| 3                   | M10x1     |  |
| 4                   | 1/8" NPT  |  |
| 5                   | 1/4" NPT  |  |
| 6                   | 1/4" BSPT |  |